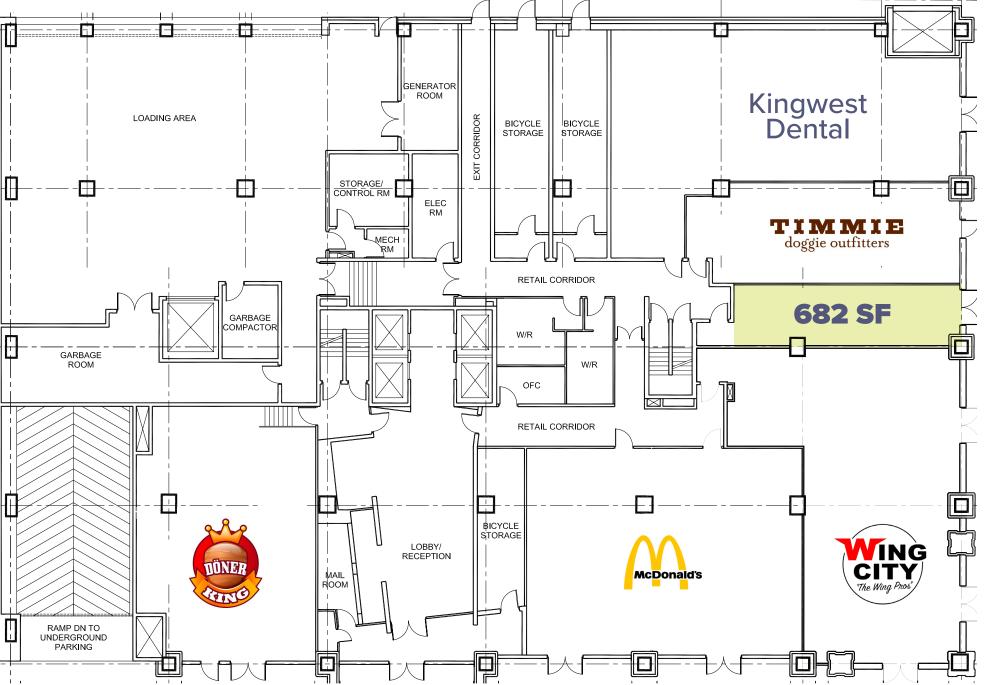

### RETAIL OVERVIEW

| Size:            | 682 SF                        |  |
|------------------|-------------------------------|--|
| Term:            | 5-10 years                    |  |
| Available:       | June 1, 2024                  |  |
| Net Rent:        | Please Contact Listing Agents |  |
| Additional Rent: | \$30.50 PSF (est. 2024)       |  |

### **HIGHLIGHTS**

- Pre-fixtured retail unit suitable for a variety of retail uses
- Ample ceiling heights of 13 FT
- 504 King and 511 Bathurst Streetcars at front door
- Excellent area co-tenancies, including Timmie Doggie Outfitters, McDonald's, The Wheatsheaf Tavern, Scotiabank, Tim Hortons, BlackToe Running and many more
- Excellent location in one of the city's most desirable neighbourhoods