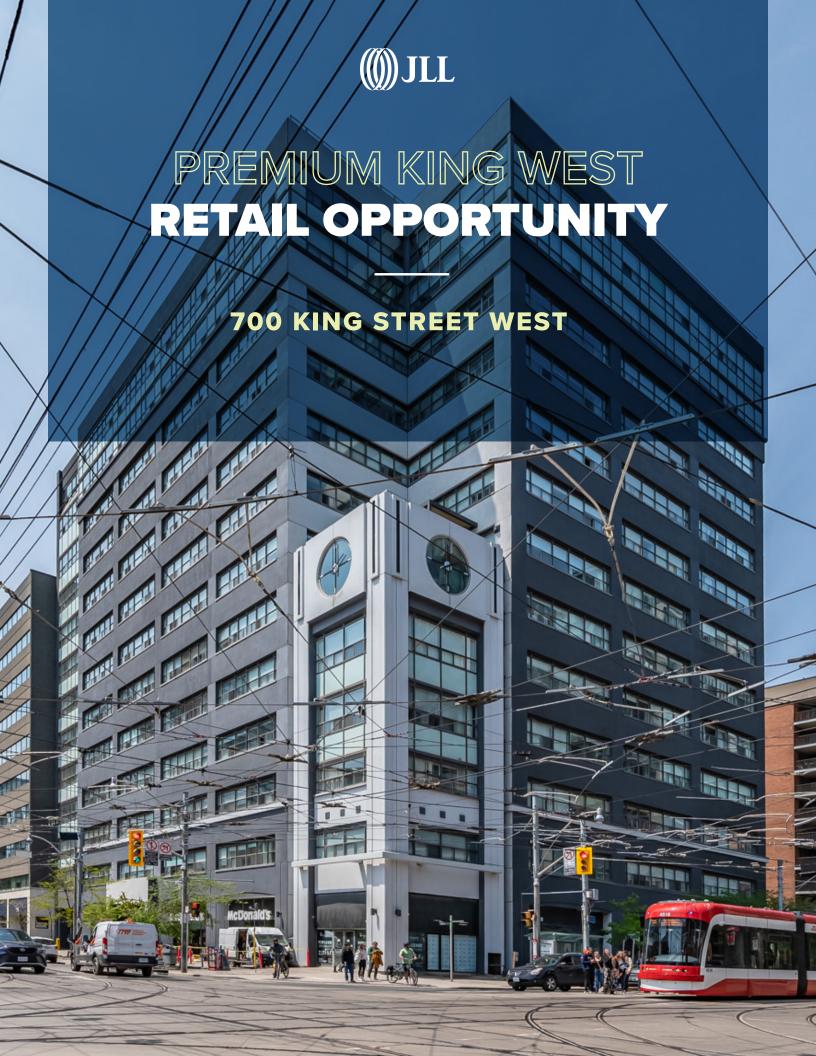

## 700 KING STREET WEST

Located on highly coveted King Street West, 700 King West is an exceptional opportunity to lease walk-up retail space in the heart of Toronto's most exciting live-work-play neighborhood.

Situated on the northwest corner of King & Bathurst, 700 King West is a highly desirable 216-unit residential building.

King West is one of Toronto's fastest growing neighborhoods, home to young, affluent urban professionals. Bolstered by the most active office and residential markets in the country, King West has experienced exponential growth over the past decade with ample mixed-used developments either under construction or recently completed in the immediate area.

#### **700 KING STREET WEST**