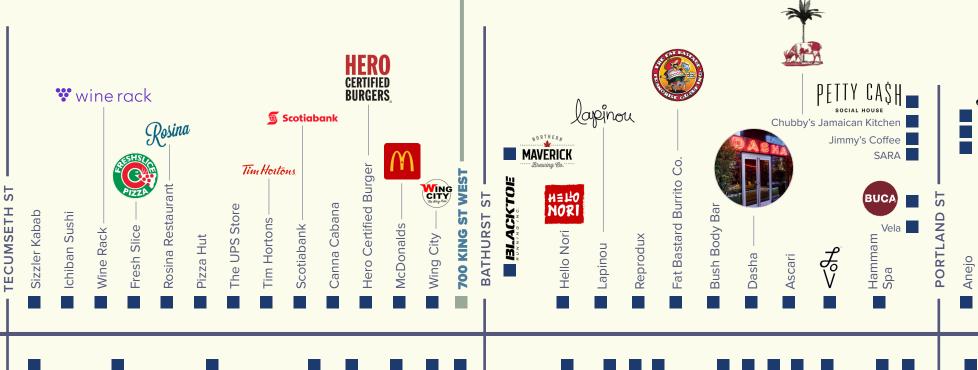

# KING WEST **RETAILERS**

Cibo Wine Bar King West

**BRANT ST** 

Oretta

ORETTA

Nail Spa

toronto

Starbucks

Pizzaiolo

Kushy.love Dispensary

My Meatball Place/Roti Express

Forno Cultura

FORNO

ocals Only Ruby Soho The Burger's Priest

PORTLAND ST

Tut's Egyptian Street Food

Perfect Leather Goods Ltd.

Porchetta & Co.

Lavelle

majestys pleasure JIMMY'S COFFEE
Portland Market
Gusto 101 WILBUR A C O B S & Co. THE KEG Majesty's Pleasure Wilbur Mexicana Elle Fitness Everleigh Dollarama The Keg EARLY MERCY

KING

Simple

PURE + SIMPLE

Kitchen Table

City Dental

Busy Bee King Mart

Coco Rice Thai Cuisine

The Wheat Sheaf Tavern

BATHURST ST

King West Dental Studio

**TECUMSETH ST** 

8 700 KING STREET WEST PREMIUM KING WEST RETAIL OPPORTUNITY

BATHURST STREET