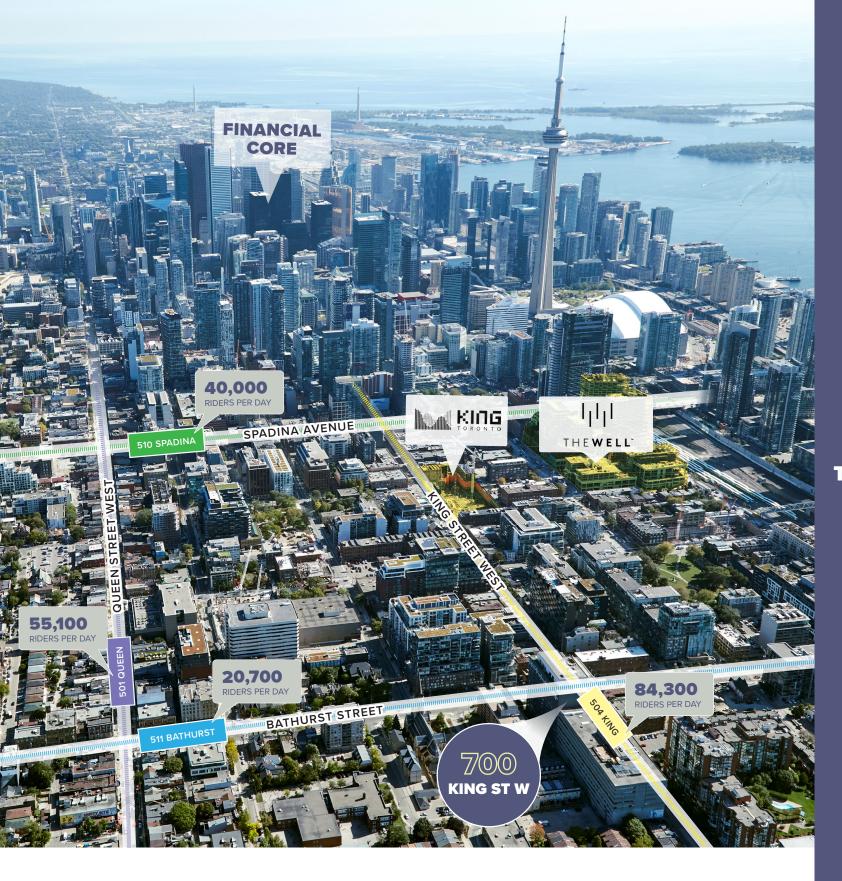

Situated on the northwest corner of King & Bathurst, 700 King West is a highly desirable 216-unit residential building.

King West is one of Toronto's fastest growing neighborhoods, home to young, affluent urban professionals. Bolstered by the most active office and residential markets in the country, King West has experienced exponential growth over the past decade with ample mixed-used developments either under construction or recently completed in the immediate area.

Source: Statistics Canada, 2024

AREA OVERVIEW

700 KING STREET WEST